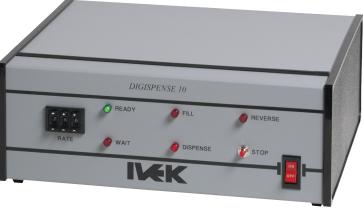

#### www.ivek.com

The IVEK Digispense 10/RS232 Methadone Dispenser is a precision, high speed, positive displacement liquid dispensing system providing the industry standard for accuracy and repeatability. The wetted components include 99.8% pure Alumina ceramic piston/cylinder modules. These components are mated together to a clearance of 120 millionths of an inch. With only one moving part in the fluid path, systems have been operating for years without measurable wear. The dispenser is often used for dosing pharmaceuticals where inventory of liquids and dosing accuracy are

critical. An RS232 interface port on the controller module makes the system easy to link to computerized technology. Independant software companies have developed complete turnkey systems with networking capabilities to maintain patient records, prescription information, data acquisition and process validation. These companies integrate the IVEK Digispense 10/RS232 Methadone Dispenser for the fluid dosing. IVEK Corporation has been manufacturing precision positive displacement dispensing systems specifically for use in addiction management programs for over 20 years. These systems are noted for their reliability, low maintenance and high precision fluid handling. Hundreds of Digispense 10/RS232 systems are placed in treatment clinics worldwide. Many of the original systems are still operating and providing accurate and trouble-free service.