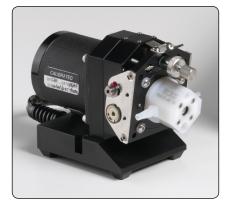

#### www.ivek.com

The IVEK Digispense 10/RS232 Methadone Dispenser is a precision, high speed, positive displacement liquid dispensing system providing the industry standard for accuracy and repeatability. The wetted components include 99.8% pure Alumina ceramic piston/cylinder modules. These components are mated together to a clearance of 120 millionths of an inch. With only one moving part in the fluid path, systems have been operating for years without measurable wear. The dispenser is often used for dosing pharmaceuticals where inventory of liquids and dosing accuracy are

# **STANDARD FEATURES**

- HIGH-SPEED BRUSHLESS DC CONTROLLER
- QUIET MOTOR
- CERAMIC PUMP PARTS CAPABLE OF MILLIONS OF CYCLES WITHOUT MEASURABLE WEAR
- ADJUSTABLE MOTOR SPEED
- EASY TO CONTROL FROM THE **RS232** INTERFACE
- FACTORY-MADE TUBING KITS WITH BOTTLE CAP CONNECTIONS
- PRECISION VOLUMETRIC FLASK FOR ACCURACY CHECKS
- FACTORY PRE-CALIBRATED MOTOR/BASE PUMP MODULE
- ONE YEAR WARRANTY
- CE CERTIFIED MODEL AVAILABLE